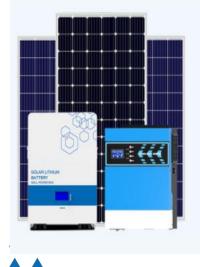

#### 5.5KW (batería LifePo4)

- Panel solar: Polietileno/Mono 350W\*10pcs
- Inversor: 5500 W \* 1 pieza
- Batería: Batería LifePo4 48V / 100AH \* 2 piezas
- Bastidor de panel solar: Tipo de techo Cables: Estándar internacional PVF-1\*4\*30m, rojo o negro
- Módulo WIFI: monitor, solución de problemas o comunicación \* 1 pieza