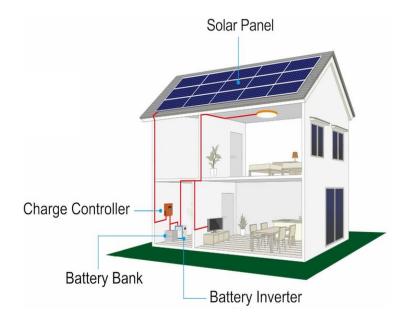

#### **3**.- REAL ESTATE INVESTMENT ... cont.

All the houses delivered will have a solar energy collection system and its transformation into electrical energy.

#### **SOLAR ENERGY PANELS**

- Each house will have the installation of solar panels that will lower the cost of electricity consumption.
- The project includes the construction of a plant to produce solar energy during the off-season when the flow of water from the river decreases.
- All facilities that operate in the project will have to promote the use of alternative energies