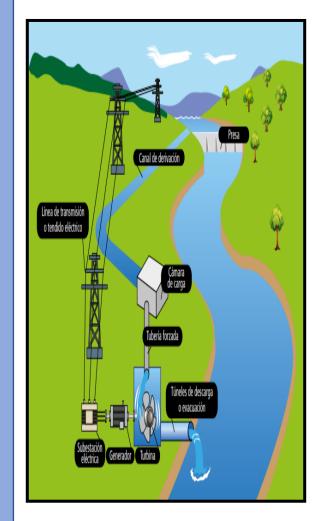

#### **ENERGY GENERATION AND DISTRIBUTION**

- In a place lower on the ground and close to the parcel, the first pass-through plant will be installed to generate 3 Megas.
- They use the flow of available water from a river or canal, with the generation of energy proportional to the flow entering the plant.
- The water collected from a surface water body at the intake is taken to the power house through a penstock in channels and pipes where electrical energy is generated. The water is then returned to the river, making it available for all types of uses.
- In this sense, these plants provide a continuous supply of electricity for base energy demand and cannot store reserves to adjust their generation.