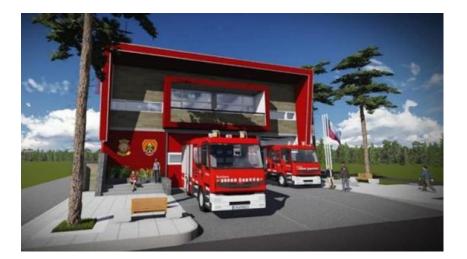

Main Alameda double track with materials recycling and solar lighting

The installation of a Fire and Rescue Station is contemplated, which will collaborate with the fire
control of the CONAF Fire Brigade + ambulance.