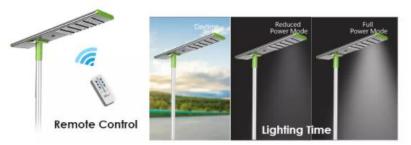

#### **Four Lighting Modes**

Four lighting modes available, can be set freely within 30 meters by remote control.

Solar lighting independent of electrical grid

COPYRIGTH M2 - 2024

Administrative offices built according to the materiality of the entire place