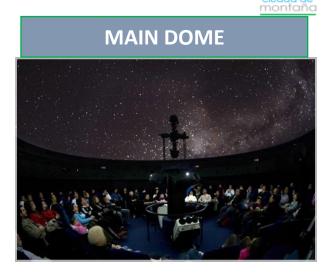

# **INVESTMENTS UNIVERSAL PRAYER CENTER AND OTHER DEPENDENCIES**

- Consider installing a small-scale "ecumenical temple," which allows people of different faiths to have a point in the project where they can meet their god, according to their beliefs. You will be able to profess and spread your creed freely and in harmony with the rest of the religions.
- The construction of a planetarium-type dome is contemplated, to show and disseminate aspects such as the creation of the universe or similar, in addition to training programs or other types of cultural programs.
- Using the height differences that the property has, access will be considered through three main channels:
  - One route will be a ditch or footprints, through which the faithful will climb on foot to the plain of the ecumenical temple, which will be above 1800 meters above sea level.
  - Normal access by vehicles, up to a certain height, where the parking will be. The rest of the way will be walking.
  - The construction of a CABLE CAR is contemplated, to facilitate access to elderly people and people with a disability to move, as well as for the general public made up mainly of families..

The place contemplated for the installation of the temples will also have a large room with a DOME or Cupular structure, for carrying out programs that explain to the attending tourists, the creation of the universe or other courses, talks or reports of high public interest. and cultural