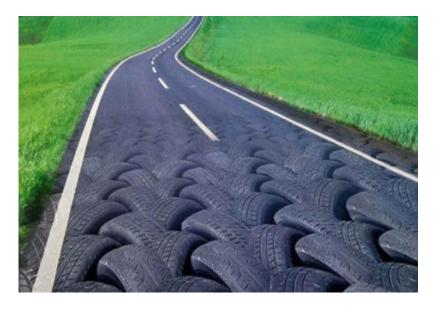

#### ALL ROADS WILL BE ECOLOGICAL AND SUSTAINABLE.

#### **ECOLOGICAL ROADS**

In order to be consistent with these principles, the interior roads will be built with products based on cutting-edge technologies, 100% environmentally friendly, biodegradable and that when applied do not harm the human, plant or animal environment and also preserve the landscape.

New research has developed an innovative type of asphalt that could be considered doubly ecological.

On the one hand, it incorporates rubber dust from out-of-use tires into the bitumen, a highly complex environmental management waste.

With this, it will be possible to have a material that, although recyclable, represents a serious environmental problem. In addition, bitumen - which is a natural resource that comes from crude oil - and the energy involved in its production will be saved.