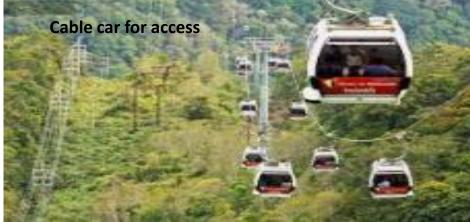

# **INVESTMENTS UNIVERSAL PRAYER CENTER AND OTHER DEPENDENCIES**

- Consider installing a small-scale "ecumenical temple," which allows people of different faiths to have a point in the project where they can meet their god, according to their beliefs. You will be able to profess and spread your creed freely and in harmony with the rest of the religions.
- The construction of a planetarium-type dome is contemplated, to show and disseminate aspects such as the creation of the universe or similar, in addition to training programs or other types of cultural programs.
- Using the height differences that the property has, access will be considered through three main channels:
  - One route will be a ditch or footprints, through which the faithful will climb on foot to the plain of the ecumenical temple, which will be above 1800 meters above sea level.
  - Normal access by vehicles, up to a certain height, where the parking will be. The rest of the way will be walking.
  - The construction of a CABLE CAR is contemplated, to facilitate access to elderly people and people with a disability to move, as well as for the general public made up mainly of families..